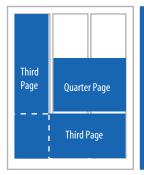

## **Print ads**

Full page (8.75 x 11.25" vertical only, with bleed)
Half page (3.6 x 9.75" vertical; 7.5 x 4.8" horizontal)
Third page (2.3 x 9.75" vertical; 7.5 x 3" horizontal)
Quarter page (3.6 x 4.8" vertical; 4.875 x 3.6" horizontal)
Sixth page (2.3 x 4.8" vertical; 4.875 x 2.3" horizontal)

Eighth page (3.6 x 2.3" horizontal only) Directory (2.3 x 1.5" horizontal only)

2019

**MEDIA** 

hi homeschool iowa