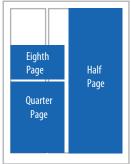

## **Print ads**

Full page (8.75 x 11.25" vertical only, with bleed)
Half page (3.6 x 9.75" vertical; 7.5 x 4.8" horizontal)
Third page (2.3 x 9.75" vertical; 7.5 x 3" horizontal)
Quarter page (3.6 x 4.8" vertical; 4.875 x 3.6" horizontal)
Sixth page (2.3 x 4.8" vertical; 4.875 x 2.3" horizontal)

Eighth page (3.6 x 2.3" horizontal only) Directory (2.3 x 1.5" horizontal only)

2019

**MEDIA** 

hi homeschool iowa