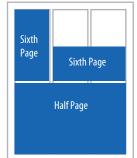

## **Print ads**

Full page (8.75 x 11.25" vertical only, with bleed)
Half page (3.6 x 9.75" vertical; 7.5 x 4.8" horizontal)
Third page (2.3 x 9.75" vertical; 7.5 x 3" horizontal)
Quarter page (3.6 x 4.8" vertical; 4.875 x 3.6" horizontal)
Sixth page (2.3 x 4.8" vertical; 4.875 x 2.3" horizontal)

Eighth page (3.6 x 2.3" horizontal only) Directory (2.3 x 1.5" horizontal only)

2019

**MEDIA** 

hi homeschool iowa