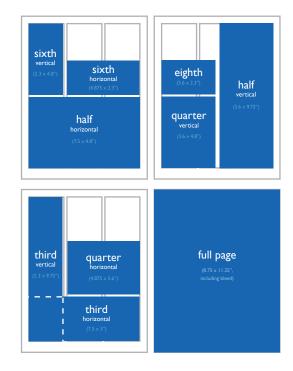

#### **Print ads**

| Full page                                                   | (8.75 x 11.25" vertical only, with bleed)      |  |
|-------------------------------------------------------------|------------------------------------------------|--|
| Half page                                                   | (3.6 x 9.75" vertical; 7.5 x 4.8" horizontal)  |  |
| Third page                                                  | (2.3 x 9.75" vertical;7.5 x 3" horizontal)     |  |
| Quarter page (3.6 x 4.8" vertical; 4.875 x 3.6" horizontal) |                                                |  |
| Sixth page                                                  | (2.3 x 4.8" vertical; 4.875 x 2.3" horizontal) |  |
| Eighth page                                                 | (3.6 x 2.3" horizontal only)                   |  |
| Directory                                                   | (2.3 x 1.5" horizontal only)                   |  |