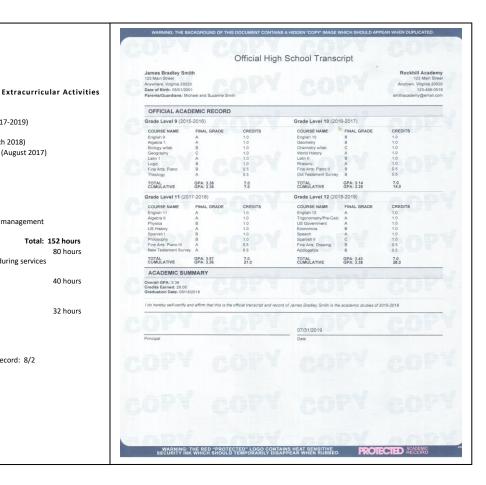

me work at XYZ Forest Nursery Averaged 40 hours/week

Skills acquired: customer service, weeding, and inventory management

#### Volunteer service

Total: 152 hours 80 hours

Sound technician for Grace Church (Center City, VA) Set up microphones for services, managed control panel during services Recorded church services, concerts, programs

Meals on wheels 2018 Delivery of meals to the elderly Averaged 1 hour/week

Mission trip to Mexico (Summer 2017) brick construction crew to expand orphanage building 32 hours

### Competitive sports

ABC Basketball League Play position of forward, ABC basketball league win/loss record: 8/2 ABC Basketball League Tournament (March 2019)

#### Interests/hobbies

- Bass fishing
- Model airplanes

#### **Cultural events**

Phantom of the opera (June 2017)